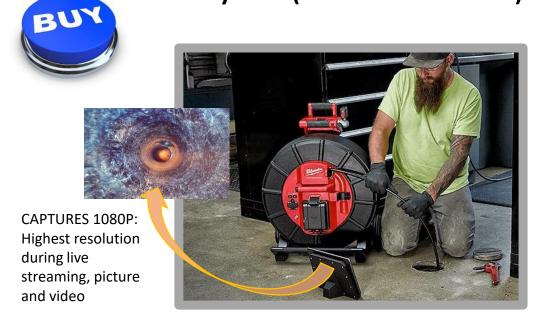

## **MILWAUKEE® Modular Pipeline Inspection** System (2973-22 or 2974-22)





## 2580-21 Pipeline Locator Kit – *Free!*





10:00AM to 1:00PM Time: Where: Spring City Branch

3460 Schuylkill Road

Spring City, PA 19475 (610) 948-3999

10% Discount on all stocked Milwaukee Items purchased on the Schmooze Day.





2922-22 MILWAUKEE M18 FORCE LOGIC<sup>™</sup> PRESS TOOL KIT Get a \$500 Gift Card\*

**2473-22 MILWAUKEE M12** FORCE LOGIC<sup>™</sup> PRESS TOOL KIT Get a \$250 Gift Card\*

Join us for lunch, get free items and register for our raffle – a Packout Cooler (48-22-8302)



Reel in Saving with our Spring Catalog!