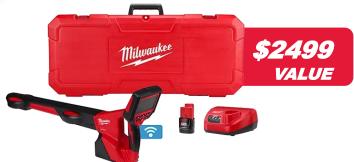

## **MILWAUKEE® Modular Pipeline Inspection** System (2973-22 or 2974-22)





## 2580-21 Pipeline Locator Kit – *Free!*





10:00AM to 1:00PM Time: Where: Spring City Branch

3460 Schuylkill Road

Spring City, PA 19475 (610) 948-3999

10% Discount on all stocked Milwaukee Items purchased on the Schmooze Day.





2922-22 MILWAUKEE M18 FORCE LOGIC<sup>™</sup> PRESS TOOL KIT Get a \$500 Gift Card\*

**2473-22 MILWAUKEE M12** FORCE LOGIC<sup>™</sup> PRESS TOOL KIT Get a \$250 Gift Card\*

Join us for lunch, get free items and register for our raffle – a Packout Cooler (48-22-8302)



Reel in Saving with our Spring Catalog!