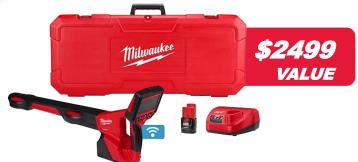

## MILWAUKEE® Modular Pipeline Inspection System (2973-22 or 2974-22)





## 2580-21 Pipeline Locator Kit – *Free!*





10:00AM to 1:00PM Time: Where: Runnemede Branch

190 E. 9th Avenue

Runnemede, NJ 08078

(856) 834-7300

10% Discount on all stocked Milwaukee

Items purchased on the Schmooze Day.





2922-22 MILWAUKEE M18 FORCE LOGIC<sup>™</sup> PRESS TOOL KIT Get a \$500 Gift Card\*

**2473-22 MILWAUKEE M12** FORCE LOGIC<sup>™</sup> PRESS TOOL KIT Get a \$250 Gift Card\*

Join us for lunch, get free items and register for our raffle – a Packout Cooler (48-22-8302)



Reel in Saving with our Spring Catalog!