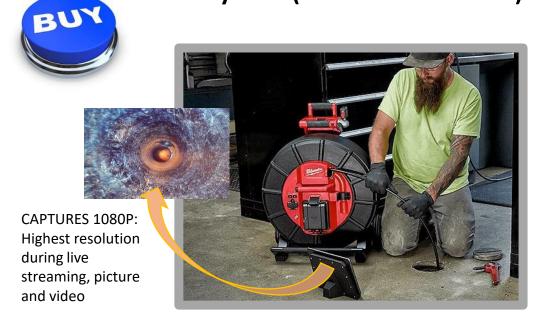

## MILWAUKEE® Modular Pipeline Inspection System (2973-22 or 2974-22)





## 2580-21 Pipeline Locator Kit – *Free!*





10:00AM to 1:00PM Time: Where: Runnemede Branch

190 E. 9th Avenue

Runnemede, NJ 08078

(856) 834-7300

10% Discount on all stocked Milwaukee

Items purchased on the Schmooze Day.





2922-22 MILWAUKEE M18 FORCE LOGIC<sup>™</sup> PRESS TOOL KIT Get a \$500 Gift Card\*

**2473-22 MILWAUKEE M12** FORCE LOGIC<sup>™</sup> PRESS TOOL KIT Get a \$250 Gift Card\*

Join us for lunch, get free items and register for our raffle – a Packout Cooler (48-22-8302)



Reel in Saving with our Spring Catalog!