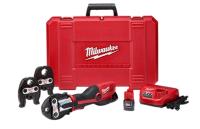

2922-22 MILWAUKEE M18 FORCE LOGIC<sup>™</sup> PRESS TOOL KIT Get a \$500 Gift Card\*

**2473-22 MILWAUKEE M12** FORCE LOGIC<sup>™</sup> PRESS TOOL KIT Get a \$250 Gift Card\*

Join us for lunch, get free items and register for our raffle – a Packout Cooler (48-22-8302)