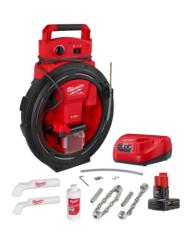

## M12<sup>™</sup> 85' High Flex Compact **Inspection Camera Kit**

3318-22B The M12™ 85' High Flex Compact Inspection Camera Kit features our flexible push cable providing the ability to navigate the tight bends and traps in 1.5" - 4" drain lines up to 85' while delivering the clearest image and easiest inspections. Featuring our 20 mm self-leveling camera head, and the ability to digitally zoom up to 4X and pan, technicians can now see more in drain lines than ever before. (Part# 2051283)