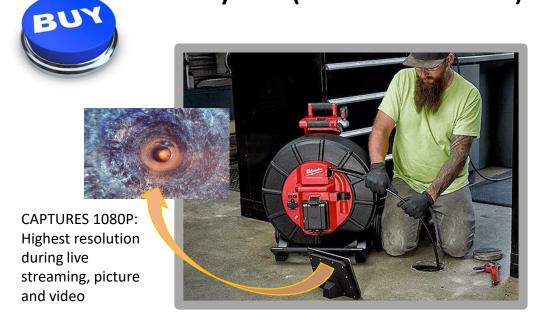

## MILWAUKEE® Modular Pipeline Inspection System (2973-22 or 2974-22)





## 2580-21 Pipeline Locator Kit – *Free!*





10:00AM to 1:00PM Time:

Where: Lewisburg Branch

610 N. 4<sup>th</sup> Street

Lewisburg, PA 17837

(570) 523-3234



10% Discount on all stocked Milwaukee Items purchased on the Schmooze Day.





2922-22 MILWAUKEE M18 FORCE LOGIC<sup>™</sup> PRESS TOOL KIT Get a \$500 Gift Card\*

**2473-22 MILWAUKEE M12** FORCE LOGIC<sup>™</sup> PRESS TOOL KIT Get a \$250 Gift Card\*

Join us for lunch, get free items and register for our raffle – a Packout Cooler (48-22-8302)



Reel in Saving with our Spring Catalog!