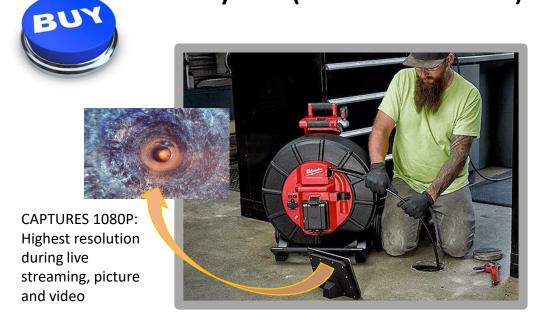

## MILWAUKEE® Modular Pipeline Inspection System (2973-22 or 2974-22)





## 2580-21 Pipeline Locator Kit – *Free!*





10:00AM to 1:00PM Time:

Where: **Huntingdon Valley Branch** 

1601 Republic Road

Huntingdon Valley, PA 19006

(215) 322- 7501

10% Discount on all stocked Milwaukee Items purchased on the Schmooze Day.





2922-22 MILWAUKEE M18 FORCE LOGIC<sup>™</sup> PRESS TOOL KIT Get a \$500 Gift Card\*

**2473-22 MILWAUKEE M12** FORCE LOGIC™ PRESS TOOL KIT Get a \$250 Gift Card\*

Join us for lunch, get free items and register for our raffle – a Packout Cooler (48-22-8302)



Reel in Saving with our Spring Catalog!