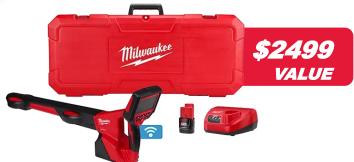

## MILWAUKEE® Modular Pipeline Inspection System (2973-22 or 2974-22)





## 2580-21 Pipeline Locator Kit – *Free!*





10:00AM to 1:00PM Time:

Where: **Huntingdon Valley Branch** 

1601 Republic Road

Huntingdon Valley, PA 19006

(215) 322- 7501

10% Discount on all stocked Milwaukee Items purchased on the Schmooze Day.





2922-22 MILWAUKEE M18 FORCE LOGIC<sup>™</sup> PRESS TOOL KIT Get a \$500 Gift Card\*

**2473-22 MILWAUKEE M12** FORCE LOGIC™ PRESS TOOL KIT Get a \$250 Gift Card\*

Join us for lunch, get free items and register for our raffle – a Packout Cooler (48-22-8302)



Reel in Saving with our Spring Catalog!