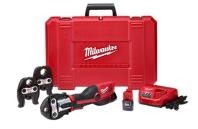

## 2580-21 Pipeline Locator Kit – *Free!*

10:00AM to 1:00PM Time:

Where: **Huntingdon Valley Branch** 

1601 Republic Road

Huntingdon Valley, PA 19006

(215) 322- 7501

10% Discount on all stocked Milwaukee Items purchased on the Schmooze Day.