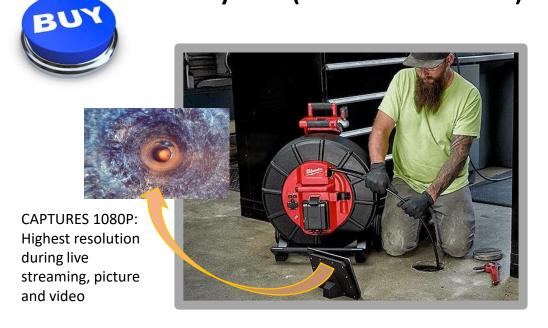

## **MILWAUKEE® Modular Pipeline Inspection** System (2973-22 or 2974-22)





## 2580-21 Pipeline Locator Kit – *Free!*





10:00AM to 1:00PM Time: Where: Hainesport Branch

> 1103 Park Avenue F. Hainesport, NJ 08036

(609) 267-1155

10% Discount on all stocked Milwaukee Items purchased on the Schmooze Day.





2922-22 MILWAUKEE M18 FORCE LOGIC<sup>™</sup> PRESS TOOL KIT Get a \$500 Gift Card\*

**2473-22 MILWAUKEE M12** FORCE LOGIC<sup>™</sup> PRESS TOOL KIT Get a \$250 Gift Card\*

Join us for lunch, get free items and register for our raffle – a Packout Cooler (48-22-8302)



Reel in Saving with our Spring Catalog!