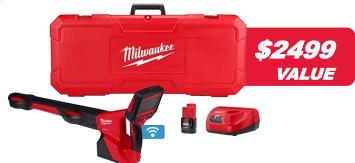

## **MILWAUKEE® Modular Pipeline Inspection** System (2973-22 or 2974-22)





## 2580-21 Pipeline Locator Kit – *Free!*





10:00AM to 1:00PM Time: Where: Hainesport Branch

> 1103 Park Avenue F. Hainesport, NJ 08036

(609) 267-1155

10% Discount on all stocked Milwaukee Items purchased on the Schmooze Day.





2922-22 MILWAUKEE M18 FORCE LOGIC<sup>™</sup> PRESS TOOL KIT Get a \$500 Gift Card\*

**2473-22 MILWAUKEE M12** FORCE LOGIC<sup>™</sup> PRESS TOOL KIT Get a \$250 Gift Card\*

Join us for lunch, get free items and register for our raffle – a Packout Cooler (48-22-8302)



Reel in Saving with our Spring Catalog!