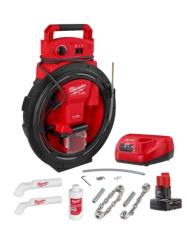

## M12 FUEL™ High Speed Chain Snake for 1-1/4"-2" Pipes

2519-21 The M12 FUEL™ High Speed Chain Snake for 1-1/4"-2" Pipes delivers the most productive, compact way to clear with instant setup. The Chain Snake provides the power to clear up to 35' out delivering full power at max distance. Eliminate the hassle of extension cords, finding electrical outlets, and unreliable drill connections with the Chain Snake that provides access to power anywhere. (Part# 2051698)