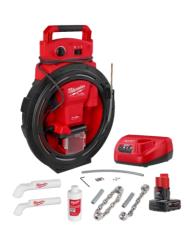

## M12 FUEL™ High Speed Chain Snake for 1-1/4"-2" Pipes

2519-21 The M12 FUEL™ High Speed Chain Snake for 1-1/4"-2" Pipes delivers the most productive, compact way to clear with instant setup. The Chain Snake provides the power to clear up to 35' out delivering full power at max distance. Eliminate the hassle of extension cords, finding electrical outlets, and unreliable drill connections with the Chain Snake that provides access to power anywhere. (Part# 2051698)