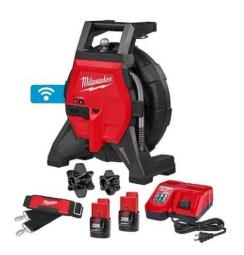

## M12<sup>™</sup> 85' High Flex Compact **Inspection Camera Kit**

3318-22B The M12™ 85' High Flex Compact Inspection Camera Kit features our flexible push cable providing the ability to navigate the tight bends and traps in 1.5" - 4" drain lines up to 85' while delivering the clearest image and easiest inspections. Featuring our 20 mm self-leveling camera head, and the ability to digitally zoom up to 4X and pan, technicians can now see more in drain lines than ever before. (Part# 2051283)