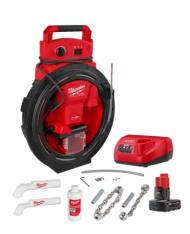

## M12 FUEL™ High Speed Chain Snake for 1-1/4"-2" Pipes

2519-21 The M12 FUEL™ High Speed Chain Snake for 1-1/4"-2" Pipes delivers the most productive, compact way to clear with instant setup. The Chain Snake provides the power to clear up to 35' out delivering full power at max distance. Eliminate the hassle of extension cords, finding electrical outlets, and unreliable drill connections with the Chain Snake that provides access to power anywhere. (Part# 2051698)