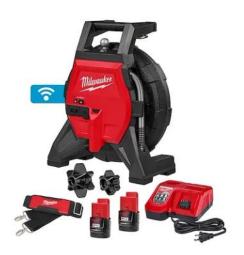

## M12<sup>™</sup> 85' High Flex Compact **Inspection Camera Kit**

3318-22B The M12™ 85' High Flex Compact Inspection Camera Kit features our flexible push cable providing the ability to navigate the tight bends and traps in 1.5" - 4" drain lines up to 85' while delivering the clearest image and easiest inspections. Featuring our 20 mm self-leveling camera head, and the ability to digitally zoom up to 4X and pan, technicians can now see more in drain lines than ever before. (Part# 2051283)