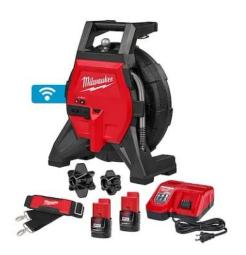

## M12<sup>™</sup> 85' High Flex Compact **Inspection Camera Kit**

3318-22B The M12™ 85' High Flex Compact Inspection Camera Kit features our flexible push cable providing the ability to navigate the tight bends and traps in 1.5" - 4" drain lines up to 85' while delivering the clearest image and easiest inspections. Featuring our 20 mm self-leveling camera head, and the ability to digitally zoom up to 4X and pan, technicians can now see more in drain lines than ever before. (Part# 2051283)