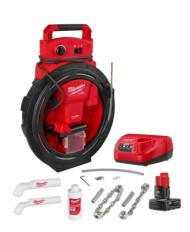

## M12 FUEL™ High Speed Chain Snake for 1-1/4"-2" Pipes

2519-21 The M12 FUEL™ High Speed Chain Snake for 1-1/4"-2" Pipes delivers the most productive, compact way to clear with instant setup. The Chain Snake provides the power to clear up to 35' out delivering full power at max distance. Eliminate the hassle of extension cords, finding electrical outlets, and unreliable drill connections with the Chain Snake that provides access to power anywhere. (Part# 2051698)