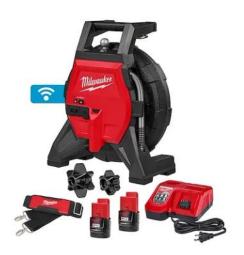

## M12 FUEL™ High Speed Chain Snake for 1-1/4"-2" Pipes

2519-21 The M12 FUEL™ High Speed Chain Snake for 1-1/4"-2" Pipes delivers the most productive, compact way to clear with instant setup. The Chain Snake provides the power to clear up to 35' out delivering full power at max distance. Eliminate the hassle of extension cords, finding electrical outlets, and unreliable drill connections with the Chain Snake that provides access to power anywhere. (Part# 2051698)