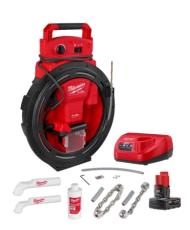

## M12<sup>™</sup> 85' High Flex Compact **Inspection Camera Kit**

3318-22B The M12™ 85' High Flex Compact Inspection Camera Kit features our flexible push cable providing the ability to navigate the tight bends and traps in 1.5" - 4" drain lines up to 85' while delivering the clearest image and easiest inspections. Featuring our 20 mm self-leveling camera head, and the ability to digitally zoom up to 4X and pan, technicians can now see more in drain lines than ever before. (Part# 2051283)