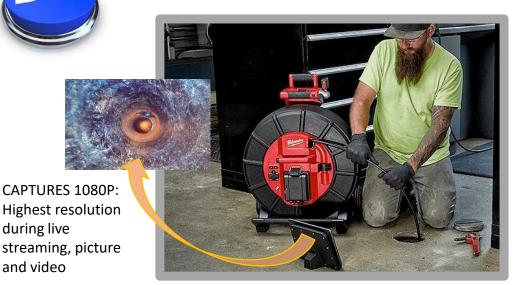

## **MILWAUKEE®** Modular Pipeline Inspection System (2973-22 or 2974-22)

during live

and video