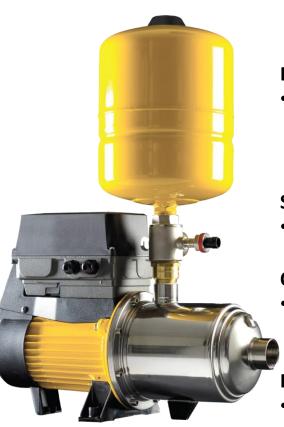

# Eat, Listen, Learn — Keep Your Mind Pumping

NEW Davey DynaDrive Variable speed intelligence that provides constant water pressure at the touch of a button.

#### **ENERGY EFFICIENT**

 DynaDrive only operates based on the demand reducing energy consumption.

#### **SET & FORGET**

Customize user preferred settings.

#### **QUIET OPERATION**

to the variable speed the motor

#### **INDUSTRIAL QUALITY**

Built on proven Davey HM pump quality.