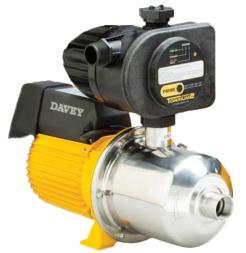

## Schmooze with Suppliers TM

Join Us: May 14, 2025

Time: 7:30AM to 9:30AM Where: Coatesville Branch

176 N Caln Road

Coatesville, PA 19320

610-384-7600

WATER PRESSURE SYSTEM The Davey BT booster pressure system consists of a robust centrifugal pump fitted with the intelligent Davey Torrium®2 water pressure controller to deliver boosted water pressure to a home or other application. Consumers can enjoy strong and seemingly constant water pressure due to Torrium®2's constant flow operation.

### **Key Features**

- Low noise
- 50 PSI Boost
- Constant Pressure
- Dry Run Protection
- Robust reliable pump
- Higher water volumes
- Intelligent Pump Control
- Stainless steel construction