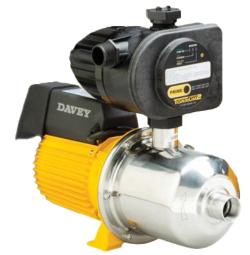

# Schmooze with Suppliers TM

Join Us: May 15, 2025

Time: 7:30AM to 9:30AM

Where: Chester Branch

1301 Morton Ave (Route 13)

Chester, PA 19013

610-872-1940

WATER PRESSURE SYSTEM The Davey BT booster pressure system consists of a robust centrifugal pump fitted with the intelligent Davey Torrium®2 water pressure controller to deliver boosted water pressure to a home or other application. Consumers can enjoy strong and seemingly constant water pressure due to Torrium®2's constant flow operation.

## **Key Features**

- Low noise
- 50 PSI Boost
- Constant Pressure
- Dry Run Protection
- Robust reliable pump
- Higher water volumes
- Intelligent Pump Control
- Stainless steel construction