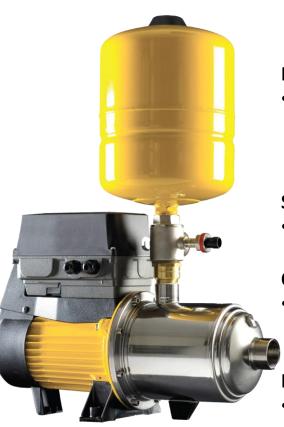

# Eat, Listen, Learn — Keep Your Mind Pumping

NEW Davey DynaDrive Variable speed intelligence that provides constant water pressure at the touch of a button.

#### **ENERGY EFFICIENT**

 DynaDrive only operates based on the demand reducing energy consumption.

#### **SET & FORGET**

Customize user preferred settings.

#### **QUIET OPERATION**

to the variable speed the motor

## **INDUSTRIAL QUALITY**

Built on proven Davey HM pump quality.