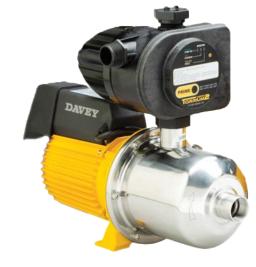

NEW Davey DynaDrive Variable speed intelligence that provides constant water pressure at the touch of a button.

# Schmooze with Suppliers™

Join Us: May 13, 2025 Time: 11:30AM to 1:30PM Where: Bristol Branch 240 Bristol Pike Bristol, PA 19007 215-788-2436

WATER PRESSURE SYSTEM The Davey BT booster pressure system consists of a robust centrifugal pump fitted with the intelligent Davey Torrium<sup>®</sup>2 water pressure controller to deliver boosted water pressure to a home or other application. Consumers can enjoy strong and seemingly constant water pressure due to Torrium<sup>®</sup>2's constant flow operation.

- Key Features
- Low noise
- 50 PSI Boost
- Constant Pressure
- Dry Run Protection
- Robust reliable pump
- Higher water volumes
- Intelligent Pump Control
- Stainless steel construction