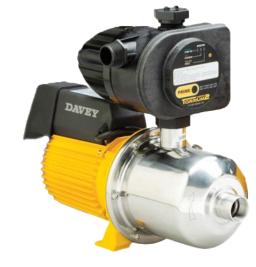

# Schmooze with Suppliers™

Join Us: May 15, 2025 Time: 11:30AM to 1:30PM Where: Ardmore Branch 51-59 Greenfield Avenue Ardmore, PA 19003 610-649-2441

WATER PRESSURE SYSTEM The Davey BT booster pressure system consists of a robust centrifugal pump fitted with the intelligent Davey Torrium<sup>®</sup>2 water pressure controller to deliver boosted water pressure to a home or other application. Consumers can enjoy strong and seemingly constant water pressure due to Torrium<sup>®</sup>2's constant flow operation.

- Key Features
- Low noise
- 50 PSI Boost
- Constant Pressure
- Dry Run Protection
- Robust reliable pump
- Higher water volumes
- Intelligent Pump Control
- Stainless steel construction